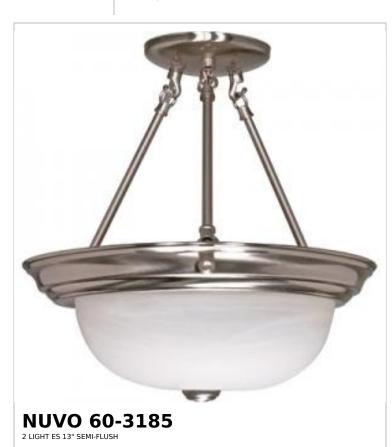

## SATCO' NUVO

Project Name

Prepared By

Notes

| Status                    | Discontinued                                                                              |
|---------------------------|-------------------------------------------------------------------------------------------|
| Finish                    | Brushed Nickel                                                                            |
| Style                     | Transitional                                                                              |
| Number of Lamps           | 2                                                                                         |
| Height (in.)              | 14                                                                                        |
| Width (in.)               | 13.25                                                                                     |
| Length (in.)              | 13.25                                                                                     |
| Indoor or Outdoor Fixture | Indoor                                                                                    |
| Specifications            |                                                                                           |
| Base                      | Bi Pin GU24                                                                               |
| Bulb Type                 | Compact Fluorescent                                                                       |
| Bulb Included             | Yes                                                                                       |
| Dimmable                  | Lamp Dependent                                                                            |
| Dimming Note              | Dimming requirements and compatible<br>dimmers are dependent on the light bulb(s)<br>used |
| Replacement Bulb          | 58203                                                                                     |
| Glass Description         | Alabaster                                                                                 |
| Fixture Type              | Semi Flush                                                                                |
| Fixture Material          | Glass / Metal                                                                             |
| Compliance                |                                                                                           |
| Location Rating           | Dry                                                                                       |
| UL Application            | Ceiling                                                                                   |
| ENERGY STAR               | No                                                                                        |
| DLC Approved              | No                                                                                        |
| California Status         | Lawful for sale in California                                                             |
| Title 20 / 24 Status      | Lawful for sale                                                                           |
| California Prop 65        | Lead                                                                                      |
| RoHS Compliant            | Yes                                                                                       |
| Additional Information    |                                                                                           |
| Includes                  | (2) 13W Compact Fluorescent Lamps                                                         |
| Warranty                  | 1-Year                                                                                    |