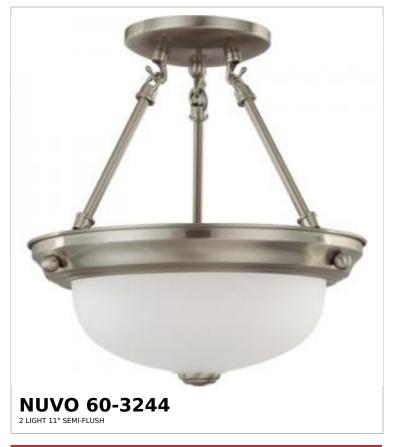

## SATCO NUVO

Project Name

ocation.

Prepared By

Notes

rww] 07-30-2025 00:34:1

| General                   |                |  |
|---------------------------|----------------|--|
| Status                    | Active         |  |
| Finish                    | Brushed Nickel |  |
| Style                     | Transitional   |  |
| Number of Lamps           | 2              |  |
| Height (in.)              | 12             |  |
| Width (in.)               | 11.38          |  |
| Indoor or Outdoor Fixture | Indoor         |  |

| Base              | Medium                                                                             |
|-------------------|------------------------------------------------------------------------------------|
| Bulb Type         | Lamp Dependent                                                                     |
| Max Wattage       | 60W                                                                                |
| Voltage           | 120V                                                                               |
| Bulb Included     | No                                                                                 |
| Dimmable          | Lamp Dependent                                                                     |
| Dimming Note      | Dimming requirements and compatible dimmers are dependent on the light bulb(s used |
| Glass Description | Frost                                                                              |
| Weight (lb.)      | 4.36                                                                               |
| Sloped Ceiling    | Yes with Pendant Conv Kit                                                          |
| Fixture Type      | Semi Flush                                                                         |
| Fixture Material  | Glass / Metal                                                                      |