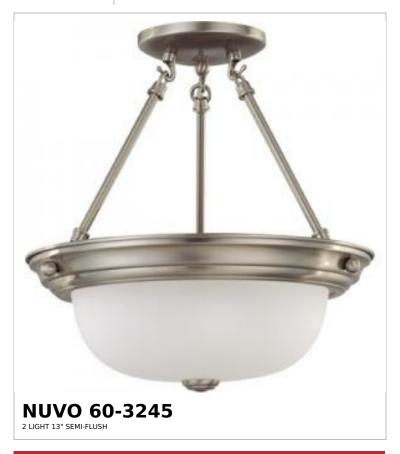

## SATCO NUVO

Project Name

Prepared By

Notes

| General                   |                |  |
|---------------------------|----------------|--|
| Status                    | Active         |  |
| Finish                    | Brushed Nickel |  |
| Style                     | Transitional   |  |
| Number of Lamps           | 2              |  |
| Height (in.)              | 14             |  |
| Width (in.)               | 13.25          |  |
| Indoor or Outdoor Fixture | Indoor         |  |

| Base              | Medium                                                                             |
|-------------------|------------------------------------------------------------------------------------|
| Bulb Type         | Lamp Dependent                                                                     |
| Max Wattage       | 60W                                                                                |
| Voltage           | 120V                                                                               |
| Bulb Included     | No                                                                                 |
| Dimmable          | Lamp Dependent                                                                     |
| Dimming Note      | Dimming requirements and compatible dimmers are dependent on the light bulb(s used |
| Glass Description | Frost                                                                              |
| Weight (lb.)      | 5.46                                                                               |
| Sloped Ceiling    | Yes with Pendant Conv Kit                                                          |
| Fixture Type      | Semi Flush                                                                         |
| Fixture Material  | Glass / Metal                                                                      |