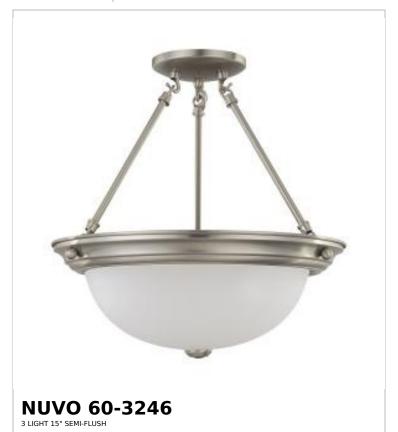

## SATCO NUVO

Project Name

ocation Prepared By

Notes

rww1 07-23-2025 00:05:3

| General                   |                |  |
|---------------------------|----------------|--|
| Status                    | Active         |  |
| Finish                    | Brushed Nickel |  |
| Style                     | Transitional   |  |
| Number of Lamps           | 3              |  |
| Height (in.)              | 15.5           |  |
| Width (in.)               | 15.25          |  |
| Indoor or Outdoor Fixture | Indoor         |  |

| Base              | Medium                                                                             |
|-------------------|------------------------------------------------------------------------------------|
| Bulb Type         | Lamp Dependent                                                                     |
| Max Wattage       | 60W                                                                                |
| Voltage           | 120V                                                                               |
| Bulb Included     | No                                                                                 |
| Dimmable          | Lamp Dependent                                                                     |
| Dimming Note      | Dimming requirements and compatible dimmers are dependent on the light bulb(s used |
| Glass Description | Frost                                                                              |
| Weight (lb.)      | 6.87                                                                               |
| Sloped Ceiling    | Yes with Pendant Conv Kit                                                          |
| Fixture Type      | Semi Flush                                                                         |
| Fixture Material  | Glass / Metal                                                                      |