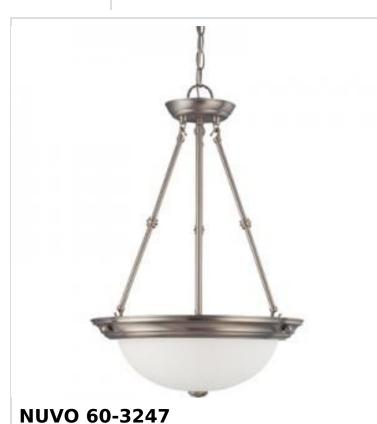

## SATCO' NUVO

Project Name

Prepared By

3 LIGHT 15" PENDANT

Notes

| General                             |                                                                                           |
|-------------------------------------|-------------------------------------------------------------------------------------------|
| Status                              | Active                                                                                    |
| Finish                              | Brushed Nickel                                                                            |
| Style                               | Transitional                                                                              |
| Number of Lamps                     | 3                                                                                         |
| Height (in.)                        | 23                                                                                        |
| Width (in.)                         | 15                                                                                        |
| Indoor or Outdoor Fixture           | Indoor                                                                                    |
| Specifications                      |                                                                                           |
| Base                                | Medium                                                                                    |
| Bulb Type                           | Lamp Dependent                                                                            |
| Max Wattage                         | 60W                                                                                       |
| Voltage                             | 120V                                                                                      |
| Bulb Included                       | No                                                                                        |
| Dimmable                            | Lamp Dependent                                                                            |
| Dimming Note                        | Dimming requirements and compatible<br>dimmers are dependent on the light bulb(s)<br>used |
| Glass Description                   | Frost                                                                                     |
| Weight (lb.)                        | 8.68                                                                                      |
| Sloped Ceiling                      | Yes                                                                                       |
| Fixture Type                        | Pendant                                                                                   |
| Fixture Material                    | Glass / Metal                                                                             |
| Dimensions                          |                                                                                           |
| Back Plate or Canopy Height (in.)   | 1.2                                                                                       |
| Back Plate or Canopy Diameter (in.) | 4.92                                                                                      |
| Chain Length                        | 48 in.                                                                                    |
| Compliance                          |                                                                                           |
| Safety Listing                      | cULus                                                                                     |
| Location Rating                     | Dry                                                                                       |
| UL Application                      | Ceiling                                                                                   |
| ENERGY STAR                         | No                                                                                        |
| DLC Approved                        | No                                                                                        |
| California Status                   | Lawful for sale in California                                                             |
| Title 20 / 24 Status                | Lawful for sale                                                                           |
| California Prop 65                  | Lead                                                                                      |
| RoHS Compliant                      | Yes                                                                                       |
| Additional Information              |                                                                                           |
| Includes                            | (1) 48 Inch Chain; (1) 12 Foot Wire                                                       |
| Warranty                            | 1-Year                                                                                    |