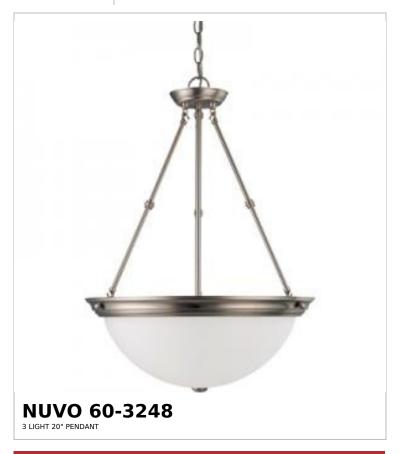

## SATCO NUVO

Project Name

ocation Prepared By

| General                   |                |  |
|---------------------------|----------------|--|
| Status                    | Discontinued   |  |
| Finish                    | Brushed Nickel |  |
| Style                     | Transitional   |  |
| Number of Lamps           | 3              |  |
| Height (in.)              | 27.75          |  |
| Width (in.)               | 20             |  |
| Indoor or Outdoor Fixture | Indoor         |  |

| Specifications    |                                                                                     |
|-------------------|-------------------------------------------------------------------------------------|
| Base              | Medium                                                                              |
| Bulb Type         | Lamp Dependent                                                                      |
| Max Wattage       | 60W                                                                                 |
| Voltage           | 120V                                                                                |
| Bulb Included     | No                                                                                  |
| Dimmable          | Lamp Dependent                                                                      |
| Dimming Note      | Dimming requirements and compatible dimmers are dependent on the light bulb(s) used |
| Glass Description | Frost                                                                               |
| Weight (lb.)      | 13.88                                                                               |
| Sloped Ceiling    | Yes                                                                                 |
| Fixture Type      | Pendant                                                                             |
| Fixture Material  | Glass / Metal                                                                       |

| Dimensions                          |        |
|-------------------------------------|--------|
| Back Plate or Canopy Height (in.)   | 1.2    |
| Back Plate or Canopy Diameter (in.) | 4.92   |
| Chain Length                        | 48 in. |