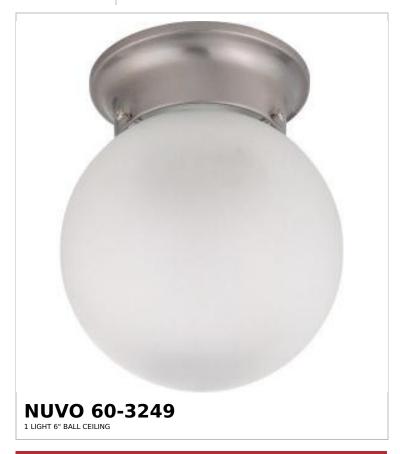

## SATCO NUVO

Project Name

ocation

Prepared By

Notes

ww] 08-14-2025 23:35:40

| General                   |                |  |
|---------------------------|----------------|--|
| Status                    | Active         |  |
| Finish                    | Brushed Nickel |  |
| Style                     | Utility        |  |
| Number of Lamps           | 1              |  |
| Height (in.)              | 7.25           |  |
| Width (in.)               | 6              |  |
| Indoor or Outdoor Fixture | Indoor         |  |

| Base              | Medium                                                                             |
|-------------------|------------------------------------------------------------------------------------|
| Bulb Type         | Lamp Dependent                                                                     |
| Max Wattage       | 60W                                                                                |
| Voltage           | 120V                                                                               |
| Bulb Included     | No                                                                                 |
| Dimmable          | Lamp Dependent                                                                     |
| Dimming Note      | Dimming requirements and compatible dimmers are dependent on the light bulb(s used |
| Glass Description | Frost                                                                              |
| Weight (lb.)      | 1.31                                                                               |
| Sloped Ceiling    | Yes                                                                                |
| Fixture Type      | Flush Mount                                                                        |
| Fixture Material  | Glass / Steel                                                                      |