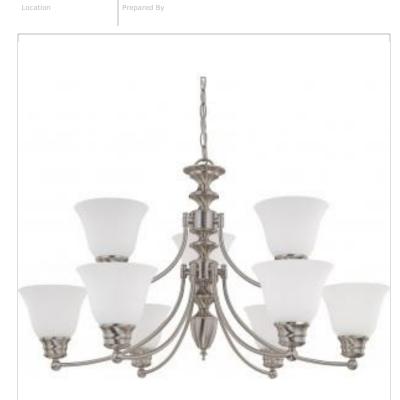

## NUVO 60-3256 EMPIRE 9 LIGHT CHANDELIER

Notes

| continued<br>spire<br>ushed Nickel<br>ansitional<br>loor<br>dium<br>mp Dependent<br>W<br>OV<br>mp Dependent<br>mming requirements and compatible<br>nmers are dependent on the light bulb(s) |
|----------------------------------------------------------------------------------------------------------------------------------------------------------------------------------------------|
| pire<br>ushed Nickel<br>unsitional<br>loor<br>dium<br>mp Dependent<br>W<br>0V<br>mp Dependent<br>mp Dependent<br>mm Dependent                                                                |
| ished Nickel<br>insitional<br>loor<br>dium<br>mp Dependent<br>W<br>0V<br>mp Dependent<br>mm Dependent                                                                                        |
| loor<br>dium<br>mp Dependent<br>W<br>0V<br>mp Dependent<br>mming requirements and compatible                                                                                                 |
| dium<br>mp Dependent<br>W<br>0V<br>mp Dependent<br>mming requirements and compatible                                                                                                         |
| dium<br>mp Dependent<br>W<br>0V<br>mp Dependent<br>mming requirements and compatible                                                                                                         |
| dium<br>mp Dependent<br>W<br>0V<br>mp Dependent<br>mming requirements and compatible                                                                                                         |
| dium<br>mp Dependent<br>W<br>0V<br>mp Dependent<br>mming requirements and compatible                                                                                                         |
| mp Dependent<br>W<br>OV<br>mp Dependent<br>nming requirements and compatible                                                                                                                 |
| mp Dependent<br>W<br>OV<br>mp Dependent<br>nming requirements and compatible                                                                                                                 |
| W<br>OV<br>mp Dependent<br>mming requirements and compatible                                                                                                                                 |
| 0V<br>mp Dependent<br>mming requirements and compatible                                                                                                                                      |
| np Dependent<br>nming requirements and compatible                                                                                                                                            |
| np Dependent<br>nming requirements and compatible                                                                                                                                            |
| nming requirements and compatible                                                                                                                                                            |
|                                                                                                                                                                                              |
| ed                                                                                                                                                                                           |
| ost                                                                                                                                                                                          |
| .86                                                                                                                                                                                          |
| 5                                                                                                                                                                                            |
| andelier                                                                                                                                                                                     |
| ass / Metal                                                                                                                                                                                  |
|                                                                                                                                                                                              |
| 2                                                                                                                                                                                            |
| 2                                                                                                                                                                                            |
| in.                                                                                                                                                                                          |
|                                                                                                                                                                                              |
| Lus                                                                                                                                                                                          |
| 4                                                                                                                                                                                            |
| iling                                                                                                                                                                                        |
|                                                                                                                                                                                              |
|                                                                                                                                                                                              |
| wful for sale in California                                                                                                                                                                  |
| wful for sale                                                                                                                                                                                |
| ad                                                                                                                                                                                           |
| 5                                                                                                                                                                                            |
|                                                                                                                                                                                              |
|                                                                                                                                                                                              |
| 72 Inch Chain; (1) 12 Foot Wire                                                                                                                                                              |
|                                                                                                                                                                                              |