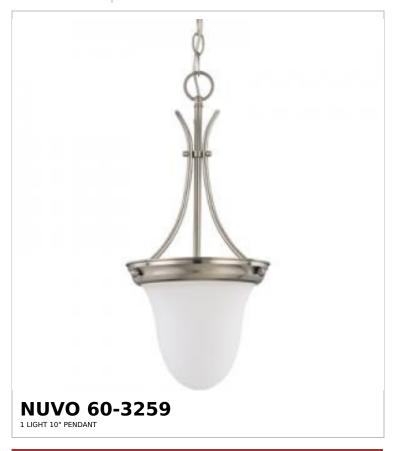

## SATCO NUVO

Project Name

ocation Prepared By

Notes

ww] 08-10-2025 22:40:0

| General                   |                |
|---------------------------|----------------|
| Status                    | Active         |
| Finish                    | Brushed Nickel |
| Style                     | Transitional   |
| Number of Lamps           | 1              |
| Height (in.)              | 20.5           |
| Width (in.)               | 9.75           |
| Indoor or Outdoor Fixture | Indoor         |

| Specifications    |                                                                                     |
|-------------------|-------------------------------------------------------------------------------------|
| Base              | Medium                                                                              |
| Bulb Type         | Lamp Dependent                                                                      |
| Max Wattage       | 100W                                                                                |
| Voltage           | 120V                                                                                |
| Bulb Included     | No                                                                                  |
| Dimmable          | Lamp Dependent                                                                      |
| Dimming Note      | Dimming requirements and compatible dimmers are dependent on the light bulb(s) used |
| Glass Description | Frost                                                                               |
| Weight (lb.)      | 5.83                                                                                |
| Sloped Ceiling    | Yes                                                                                 |
| Fixture Type      | Pendant                                                                             |
| Fixture Material  | Glass / Steel                                                                       |