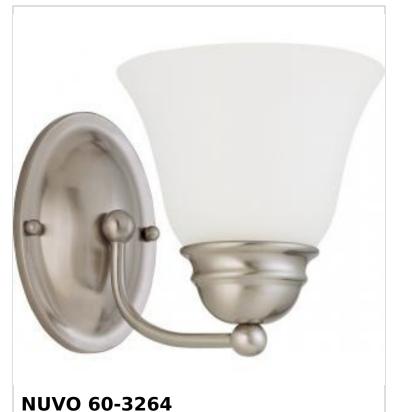

## SATCO NUVO

Project Name

ocation Prepared By

Notes

EMPIRE 1 LIGHT 7" VANITY

ww1 08-13-2025 00:2

| General                   |                |  |
|---------------------------|----------------|--|
| Status                    | Active         |  |
| Collection                | Empire         |  |
| Finish                    | Brushed Nickel |  |
| Style                     | Transitional   |  |
| Number of Lamps           | 1              |  |
| Height (in.)              | 6.13           |  |
| Width (in.)               | 6.25           |  |
| Extension (in.)           | 9              |  |
| Indoor or Outdoor Fixture | Indoor         |  |

| Specifications       |                                                                                     |
|----------------------|-------------------------------------------------------------------------------------|
| Base                 | Medium                                                                              |
| Bulb Type            | Lamp Dependent                                                                      |
| Max Wattage          | 100W                                                                                |
| Voltage              | 120V                                                                                |
| Bulb Included        | No                                                                                  |
| Dimmable             | Lamp Dependent                                                                      |
| Dimming Note         | Dimming requirements and compatible dimmers are dependent on the light bulb(s) used |
| Glass Description    | Frost                                                                               |
| Weight (lb.)         | 1.78                                                                                |
| Up/Down Installation | Universal                                                                           |
| Fixture Type         | Vanity                                                                              |
| Fixture Material     | Glass / Metal                                                                       |