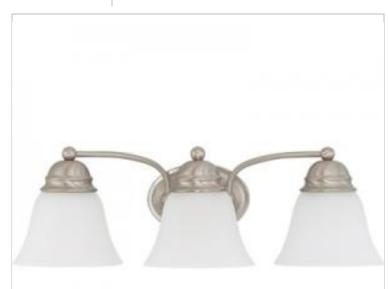

## NUVO 60-3266

EMPIRE 3 LIGHT 21" VANITY

Notes

| General                           |                                                                                           |
|-----------------------------------|-------------------------------------------------------------------------------------------|
| Status                            | Active                                                                                    |
| Collection                        | Empire                                                                                    |
| Finish                            | Brushed Nickel                                                                            |
| Style                             | Transitional                                                                              |
| Number of Lamps                   | 3                                                                                         |
| Height (in.)                      | 6.13                                                                                      |
| Width (in.)                       | 20.5                                                                                      |
| Extension (in.)                   | 8                                                                                         |
| Indoor or Outdoor Fixture         | Indoor                                                                                    |
| Specifications                    |                                                                                           |
| Base                              | Medium                                                                                    |
| Bulb Type                         | Lamp Dependent                                                                            |
| Max Wattage                       | 100W                                                                                      |
| Voltage                           | 120V                                                                                      |
| Bulb Included                     | No                                                                                        |
| Dimmable                          | Lamp Dependent                                                                            |
| Dimming Note                      | Dimming requirements and compatible<br>dimmers are dependent on the light bulb(s)<br>used |
| Glass Description                 | Frost                                                                                     |
| Weight (lb.)                      | 4.98                                                                                      |
| Up/Down Installation              | Universal                                                                                 |
| Fixture Type                      | Vanity                                                                                    |
| Fixture Material                  | Glass / Metal                                                                             |
| Dimensions                        |                                                                                           |
| Back Plate or Canopy Width (in.)  | 6.6                                                                                       |
| Back Plate or Canopy Height (in.) | 4.17                                                                                      |
| Compliance                        |                                                                                           |
| Safety Listing                    | cULus                                                                                     |
| Location Rating                   | Damp                                                                                      |
| UL Application                    | Wall - Up or Down                                                                         |
| ENERGY STAR                       | No                                                                                        |
| DLC Approved                      | No                                                                                        |
| ADA Compliant                     | No                                                                                        |
| California Status                 | Lawful for sale in California                                                             |
| Title 20 / 24 Status              | Lawful for sale                                                                           |
| California Prop 65                | Lead                                                                                      |
| RoHS Compliant                    | Yes                                                                                       |
| Additional Information            |                                                                                           |
| Warranty                          | 1-Year                                                                                    |