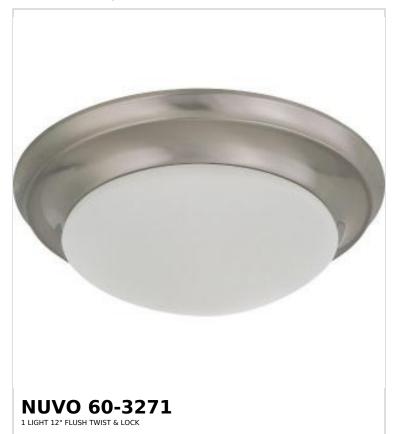

## SATCO NUVO

Project Name

ocation Prepared By

Notes

rww1 08-10-2025 22:40:0

| General                   |                |
|---------------------------|----------------|
| Status                    | Active         |
| Finish                    | Brushed Nickel |
| Style                     | Transitional   |
| Number of Lamps           | 1              |
| Height (in.)              | 4.5            |
| Width (in.)               | 11.5           |
| Indoor or Outdoor Fixture | Indoor         |

| Specifications    |                                                                                     |
|-------------------|-------------------------------------------------------------------------------------|
| Base              | Medium                                                                              |
| Bulb Type         | Lamp Dependent                                                                      |
| Max Wattage       | 60W                                                                                 |
| Voltage           | 120V                                                                                |
| Bulb Included     | No                                                                                  |
| Dimmable          | Lamp Dependent                                                                      |
| Dimming Note      | Dimming requirements and compatible dimmers are dependent on the light bulb(s) used |
| Glass Description | Frost                                                                               |
| Weight (lb.)      | 4                                                                                   |
| Sloped Ceiling    | Yes                                                                                 |
| Fixture Type      | Flush Mount                                                                         |
| Fixture Material  | Steel                                                                               |