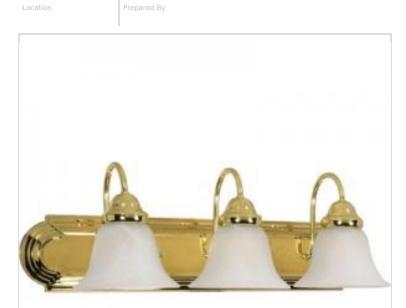

## NUVO 60-329

BALLERINA 3 LT 24" VANITY

## Notes

| General                           |                                                                                           |
|-----------------------------------|-------------------------------------------------------------------------------------------|
| Status                            | Discontinued                                                                              |
| Collection                        | Ballerina                                                                                 |
| Finish                            | Polished Brass                                                                            |
| Style                             | Traditional                                                                               |
| Number of Lamps                   | 3                                                                                         |
| Height (in.)                      | 7.63                                                                                      |
| Width (in.)                       | 24                                                                                        |
| Extension (in.)                   | 8.5                                                                                       |
| Indoor or Outdoor Fixture         | Indoor                                                                                    |
| Specifications                    |                                                                                           |
| Base                              | Medium                                                                                    |
| Bulb Type                         | Lamp Dependent                                                                            |
| Max Wattage                       | 100W                                                                                      |
| Voltage                           | 120V                                                                                      |
| Bulb Included                     | No                                                                                        |
| Dimmable                          | Lamp Dependent                                                                            |
| Dimming Note                      | Dimming requirements and compatible<br>dimmers are dependent on the light bulb(s)<br>used |
| Glass Description                 | Alabaster                                                                                 |
| Weight (lb.)                      | 7.15                                                                                      |
| Up/Down Installation              | Universal                                                                                 |
| Fixture Type                      | Vanity                                                                                    |
| Fixture Material                  | Glass / Steel                                                                             |
| Dimensions                        |                                                                                           |
| Back Plate or Canopy Width (in.)  | 24.1                                                                                      |
| Back Plate or Canopy Height (in.) | 4.65                                                                                      |
| Compliance                        |                                                                                           |
| Safety Listing                    | cULus                                                                                     |
| Location Rating                   | Damp                                                                                      |
| UL Application                    | Wall - Up or Down                                                                         |
| ENERGY STAR                       | No                                                                                        |
| DLC Approved                      | No                                                                                        |
| ADA Compliant                     | No                                                                                        |
| California Status                 | Lawful for sale in California                                                             |
| Title 20 / 24 Status              | Lawful for sale                                                                           |
| California Prop 65                | Lead                                                                                      |
| RoHS Compliant                    | Yes                                                                                       |
| Additional Information            |                                                                                           |
|                                   |                                                                                           |