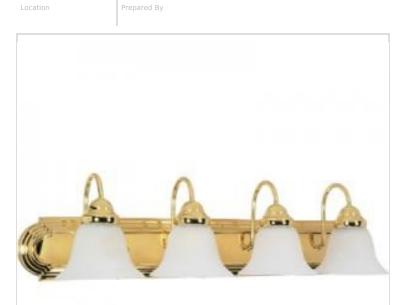

## NUVO 60-330

BALLERINA 4 LT 30" VANITY

Notes

| General                           |                                                                                           |
|-----------------------------------|-------------------------------------------------------------------------------------------|
| Status                            | Discontinued                                                                              |
| Collection                        | Ballerina                                                                                 |
| Finish                            | Polished Brass                                                                            |
| Style                             | Traditional                                                                               |
| Number of Lamps                   | 4                                                                                         |
| Height (in.)                      | 7.63                                                                                      |
| Width (in.)                       | 30                                                                                        |
| Extension (in.)                   | 8.5                                                                                       |
| Indoor or Outdoor Fixture         | Indoor                                                                                    |
| Specifications                    |                                                                                           |
| Base                              | Medium                                                                                    |
| Bulb Type                         | Lamp Dependent                                                                            |
| Max Wattage                       | 100W                                                                                      |
| Voltage                           | 120V                                                                                      |
| Bulb Included                     | No                                                                                        |
| Dimmable                          | Lamp Dependent                                                                            |
| Dimming Note                      | Dimming requirements and compatible<br>dimmers are dependent on the light bulb(s)<br>used |
| Glass Description                 | Alabaster                                                                                 |
| Weight (lb.)                      | 9.12                                                                                      |
| Up/Down Installation              | Universal                                                                                 |
| Fixture Type                      | Vanity                                                                                    |
| Fixture Material                  | Glass / Steel                                                                             |
| Dimensions                        |                                                                                           |
| Back Plate or Canopy Length (in.) | 3                                                                                         |
| Back Plate or Canopy Width (in.)  | 4.65                                                                                      |
| Back Plate or Canopy Height (in.) | 1                                                                                         |
| Compliance                        |                                                                                           |
| Safety Listing                    | cULus                                                                                     |
| Location Rating                   | Damp                                                                                      |
| UL Application                    | Wall - Up or Down                                                                         |
| ENERGY STAR                       | No                                                                                        |
| DLC Approved                      | No                                                                                        |
| ADA Compliant                     | No                                                                                        |
| California Status                 | Lawful for sale in California                                                             |
| Title 20 / 24 Status              | Lawful for sale                                                                           |
| California Prop 65                | Lead                                                                                      |
| RoHS Compliant                    | Yes                                                                                       |
| Additional Information            |                                                                                           |
| 14/                               | 1 Year                                                                                    |