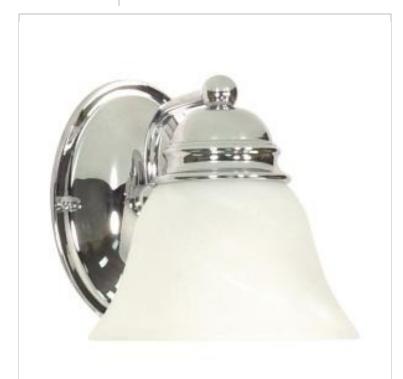

## SATCO NUVO

Project Name

ocation

Prepared By

**NUVO 60-336** 

EMPIRE 1 LT 7" VANITY

Notes

ww1 08-13-2025 00:25

| General                   |                 |  |  |
|---------------------------|-----------------|--|--|
| Status                    | Active          |  |  |
| Collection                | Empire          |  |  |
| Finish                    | Polished Chrome |  |  |
| Style                     | Transitional    |  |  |
| Number of Lamps           | 1               |  |  |
| Height (in.)              | 6.13            |  |  |
| Width (in.)               | 6.25            |  |  |
| Extension (in.)           | 9               |  |  |
| Indoor or Outdoor Fixture | Indoor          |  |  |

| Specifications       |                                                                                 |  |
|----------------------|---------------------------------------------------------------------------------|--|
| Base                 | Medium                                                                          |  |
| Bulb Type            | Lamp Dependent                                                                  |  |
| Max Wattage          | 100W                                                                            |  |
| Voltage              | 120V                                                                            |  |
| Bulb Included        | No                                                                              |  |
| Dimmable             | Lamp Dependent                                                                  |  |
| Dimming Note         | Dimming requirements and compatible dimmers are dependent on the light bul used |  |
| Glass Description    | Alabaster                                                                       |  |
| Weight (lb.)         | 1.78                                                                            |  |
| Up/Down Installation | Universal                                                                       |  |
| Fixture Type         | Vanity                                                                          |  |
| Fixture Material     | Steel                                                                           |  |