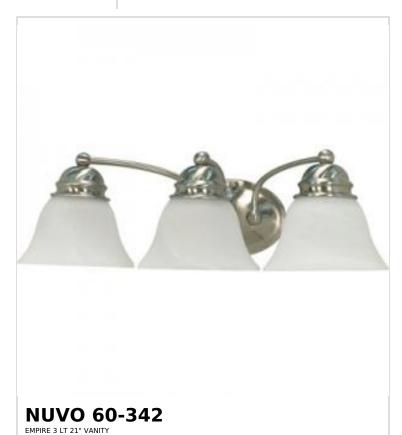

## SATCO NUVO

Project Name

ocation Prepared By

Notes

rw] 08-13-2025 00:25:1

| Status                    | Active         |  |
|---------------------------|----------------|--|
| Collection                | Empire         |  |
| Finish                    | Brushed Nickel |  |
| Style                     | Transitional   |  |
| Number of Lamps           | 3              |  |
| Height (in.)              | 6.13           |  |
| Width (in.)               | 20.5           |  |
| Extension (in.)           | 8              |  |
| Indoor or Outdoor Fixture | Indoor         |  |