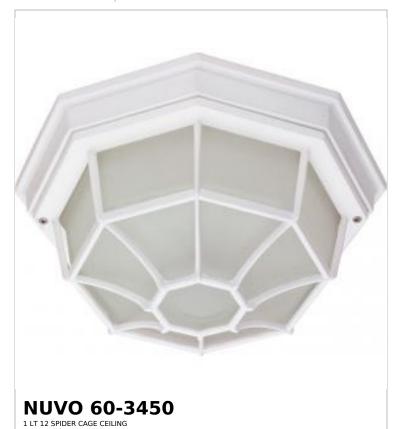

## SATCO NUVO

Project Name

ocation Prepared By

Notes

www1 07-28-2025 00:58:

| General                   |             |  |
|---------------------------|-------------|--|
| Status                    | Active      |  |
| Finish                    | White       |  |
| Style                     | Traditional |  |
| Number of Lamps           | 1           |  |
| Height (in.)              | 5           |  |
| Width (in.)               | 11.38       |  |
| Length (in.)              | 11.38       |  |
| Indoor or Outdoor Fixture | Outdoor     |  |