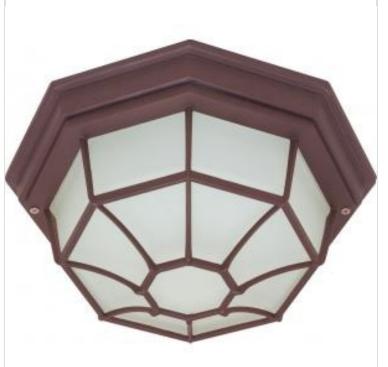

## SATCO NUVO

Project Name

ocation Prepared By

**NUVO 60-3451** 

1 LT 12 SPIDER CAGE CEILING

Notes

www1 08-26-2025 22:39:43

| General                   |             |  |  |  |
|---------------------------|-------------|--|--|--|
| Status                    | Active      |  |  |  |
| Finish                    | Old Bronze  |  |  |  |
| Style                     | Traditional |  |  |  |
| Number of Lamps           | 1           |  |  |  |
| Height (in.)              | 5           |  |  |  |
| Width (in.)               | 11.38       |  |  |  |
| Length (in.)              | 11.38       |  |  |  |
| Indoor or Outdoor Fixture | Outdoor     |  |  |  |