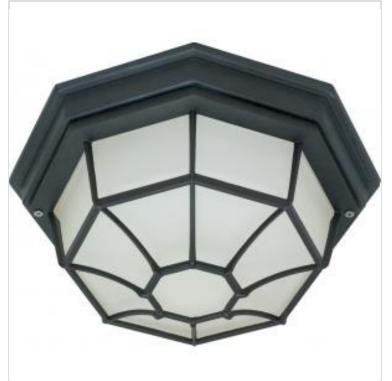

## SATCO NUVO

Project Name

ocation Prepared By

**NUVO 60-3452** 

1 LT 12 SPIDER CAGE CEILING

Notes

www1 08-05-2025 22:43:

| General                   |                |  |
|---------------------------|----------------|--|
| Status                    | Active         |  |
| Finish                    | Textured Black |  |
| Style                     | Traditional    |  |
| Number of Lamps           | 1              |  |
| Height (in.)              | 5              |  |
| Width (in.)               | 11.38          |  |
| Length (in.)              | 11.38          |  |
| Indoor or Outdoor Fixture | Outdoor        |  |