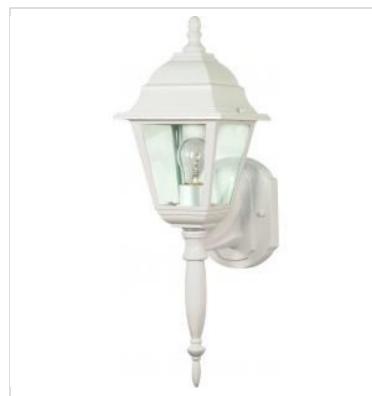

## NUVO 60-3453 BRITON 1 LT 18 WALL LANTERN

Notes

| General                           |                                                                                           |
|-----------------------------------|-------------------------------------------------------------------------------------------|
| Status                            | Active                                                                                    |
| Collection                        | Briton                                                                                    |
| Finish                            | White                                                                                     |
| Style                             | Traditional                                                                               |
| Number of Lamps                   | 1                                                                                         |
| Height (in.)                      | 18                                                                                        |
| Width (in.)                       | 6                                                                                         |
| Extension (in.)                   | 6.13                                                                                      |
| Indoor or Outdoor Fixture         | Outdoor                                                                                   |
| Specifications                    |                                                                                           |
| Base                              | Medium                                                                                    |
| Bulb Type                         | Lamp Dependent                                                                            |
| Max Wattage                       | 60W                                                                                       |
| Voltage                           | 120V                                                                                      |
| Bulb Included                     | No                                                                                        |
| Dimmable                          | Lamp Dependent                                                                            |
| Dimming Note                      | Dimming requirements and compatible<br>dimmers are dependent on the light bulb(s)<br>used |
| Glass Description                 | Clear Seeded                                                                              |
| Weight (lb.)                      | 2.3                                                                                       |
| Fixture Type                      | Wall Lantern                                                                              |
| Fixture Material                  | Aluminum                                                                                  |
| Dimensions                        |                                                                                           |
| Back Plate or Canopy Width (in.)  | 4.5                                                                                       |
| Back Plate or Canopy Height (in.) | 5.88                                                                                      |
| Top to Outlet                     | 12                                                                                        |
| Compliance                        |                                                                                           |
| Safety Listing                    | cULus                                                                                     |
| Location Rating                   | Wet                                                                                       |
| UL Application                    | Wall                                                                                      |
| ENERGY STAR                       | No                                                                                        |
| DLC Approved                      | No                                                                                        |
| ADA Compliant                     | No                                                                                        |
| California Status                 | Lawful for sale in California                                                             |
| Title 20 / 24 Status              | Lawful for sale                                                                           |
| California Prop 65                | Lead                                                                                      |
| RoHS Compliant                    | Yes                                                                                       |
| Additional Information            |                                                                                           |
| Warranty                          | 1-Year                                                                                    |