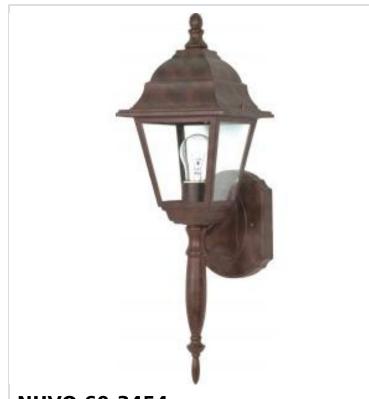

## SATCO' NUVO

Project Name

Location

Prepared By

NUVO 60-3454 BRITON 1 LT 18 WALL LANTERN

Notes

| General                           |                                                                                           |
|-----------------------------------|-------------------------------------------------------------------------------------------|
| Status                            | Active                                                                                    |
| Collection                        | Briton                                                                                    |
| Finish                            | Old Bronze                                                                                |
| Style                             | Traditional                                                                               |
| Number of Lamps                   | 1                                                                                         |
| Height (in.)                      | 18                                                                                        |
| Width (in.)                       | 6                                                                                         |
| Extension (in.)                   | 6.13                                                                                      |
| Indoor or Outdoor Fixture         | Outdoor                                                                                   |
| Specifications                    |                                                                                           |
| Base                              | Medium                                                                                    |
| Bulb Type                         | Lamp Dependent                                                                            |
| Max Wattage                       | 60W                                                                                       |
| Voltage                           | 120V                                                                                      |
| Bulb Included                     | No                                                                                        |
| Dimmable                          | Lamp Dependent                                                                            |
| Dimming Note                      | Dimming requirements and compatible<br>dimmers are dependent on the light bulb(s)<br>used |
| Glass Description                 | Clear Seeded                                                                              |
| Weight (lb.)                      | 2.24                                                                                      |
| Fixture Type                      | Wall Lantern                                                                              |
| Fixture Material                  | Aluminum                                                                                  |
| Dimensions                        |                                                                                           |
| Back Plate or Canopy Width (in.)  | 4.5                                                                                       |
| Back Plate or Canopy Height (in.) | 5.88                                                                                      |
| Top to Outlet                     | 12                                                                                        |
| Compliance                        |                                                                                           |
| Safety Listing                    | cULus                                                                                     |
| Location Rating                   | Wet                                                                                       |
| UL Application                    | Wall                                                                                      |
| ENERGY STAR                       | No                                                                                        |
| DLC Approved                      | No                                                                                        |
| ADA Compliant                     | No                                                                                        |
| California Status                 | Lawful for sale in California                                                             |
| Title 20 / 24 Status              | Lawful for sale                                                                           |
| California Prop 65                | Lead                                                                                      |
| RoHS Compliant                    | Yes                                                                                       |
| Additional Information            |                                                                                           |
| Warranty                          | 1-Year                                                                                    |