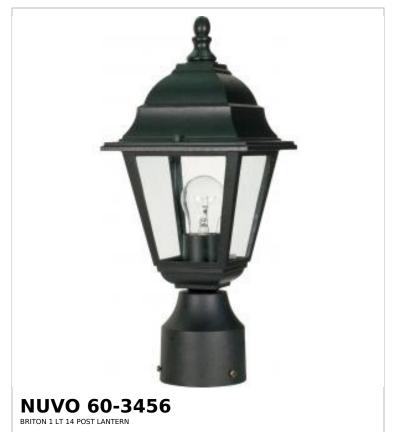

## SATCO NUVO

Project Name

ocation Prepared By

Notes

www] 08-21-2025 22:56:

| General                   |                |  |
|---------------------------|----------------|--|
| Status                    | Active         |  |
| Collection                | Briton         |  |
| Finish                    | Textured Black |  |
| Style                     | Traditional    |  |
| Number of Lamps           | 1              |  |
| Height (in.)              | 14             |  |
| Width (in.)               | 6              |  |
| Indoor or Outdoor Fixture | Outdoor        |  |

| Specifications    |                                                                                     |  |
|-------------------|-------------------------------------------------------------------------------------|--|
| Base              | Medium                                                                              |  |
| Bulb Type         | Lamp Dependent                                                                      |  |
| Max Wattage       | 60W                                                                                 |  |
| Voltage           | 120V                                                                                |  |
| Bulb Included     | No                                                                                  |  |
| Dimmable          | Lamp Dependent                                                                      |  |
| Dimming Note      | Dimming requirements and compatible dimmers are dependent on the light bulb(s) used |  |
| Glass Description | Clear                                                                               |  |
| Weight (lb.)      | 1.84                                                                                |  |
| Fixture Type      | Post Lantern                                                                        |  |
| Fixture Material  | Aluminum                                                                            |  |