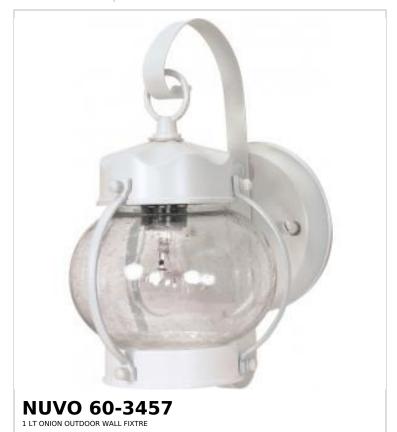

## SATCO NUVO

Project Name

Prepared By

Notes

| General                   |             |
|---------------------------|-------------|
| Status                    | Active      |
| Finish                    | White       |
| Style                     | Traditional |
| Number of Lamps           | 1           |
| Height (in.)              | 10.63       |
| Width (in.)               | 6           |
| Extension (in.)           | 8           |
| Indoor or Outdoor Fixture | Outdoor     |