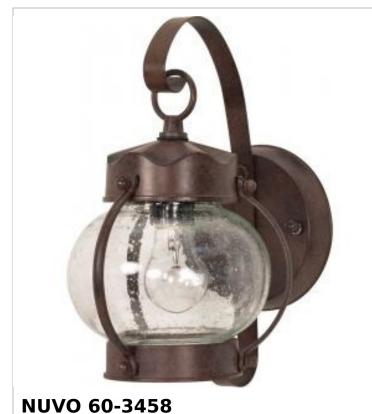

## SATCO NUVO

Project Name

Prepared By

1 LT ONION OUTDOOR WALL FIXTRE

Notes

| General                   |             |  |
|---------------------------|-------------|--|
| Status                    | Active      |  |
| Finish                    | Old Bronze  |  |
| Style                     | Traditional |  |
| Number of Lamps           | 1           |  |
| Height (in.)              | 10.63       |  |
| Width (in.)               | 6           |  |
| Extension (in.)           | 8           |  |
| Indoor or Outdoor Fixture | Outdoor     |  |