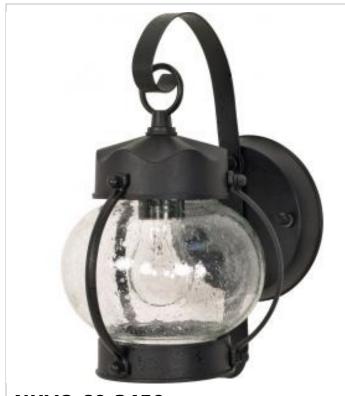

## SATCO NUVO

Project Name

ocation.

Prepared By

**NUVO 60-3459** 

1 LT ONION OUTDOOR WALL FIXTRE

Notes

| Status                    | Active         |  |
|---------------------------|----------------|--|
| Finish                    | Textured Black |  |
| Style                     | Traditional    |  |
| Number of Lamps           | 1              |  |
| Height (in.)              | 10.63          |  |
| Width (in.)               | 6              |  |
| Extension (in.)           | 8              |  |
| Indoor or Outdoor Fixture | Outdoor        |  |