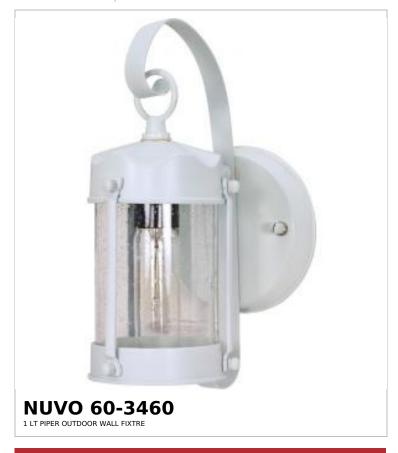

## SATCO NUVO

Project Name

ocation Prepared By

Notes

rww1 08-10-2025 22:4

| General                   |             |  |
|---------------------------|-------------|--|
| Status                    | Active      |  |
| Finish                    | White       |  |
| Style                     | Traditional |  |
| Number of Lamps           | 1           |  |
| Height (in.)              | 10.63       |  |
| Width (in.)               | 5           |  |
| Extension (in.)           | 7           |  |
| Indoor or Outdoor Fixture | Outdoor     |  |