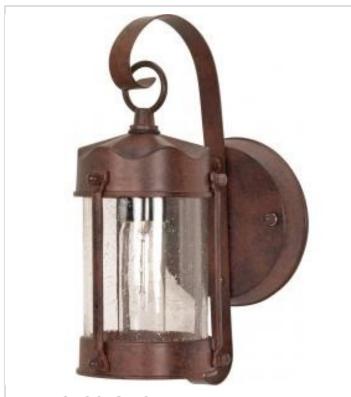

## SATCO NUVO

General

Project Name

Location

Prepared By

NUVO 60-3461 1 LT PIPER OUTDOOR WALL FIXTRE

Notes

| Status                              | Active                                                                                    |
|-------------------------------------|-------------------------------------------------------------------------------------------|
| Finish                              | Old Bronze                                                                                |
| Style                               | Traditional                                                                               |
| Number of Lamps                     | 1                                                                                         |
| Height (in.)                        | 10.63                                                                                     |
| Width (in.)                         | 5                                                                                         |
| Extension (in.)                     | 7                                                                                         |
| Indoor or Outdoor Fixture           | Outdoor                                                                                   |
| Specifications                      |                                                                                           |
| Base                                | Medium                                                                                    |
| Bulb Type                           | Lamp Dependent                                                                            |
| Max Wattage                         | 60W                                                                                       |
| Voltage                             | 120V                                                                                      |
| Bulb Included                       | No                                                                                        |
| Dimmable                            | Lamp Dependent                                                                            |
| Dimming Note                        | Dimming requirements and compatible<br>dimmers are dependent on the light bulb(s)<br>used |
| Glass Description                   | Clear Seeded                                                                              |
| Weight (lb.)                        | 1.7                                                                                       |
| Up/Down Installation                | Down                                                                                      |
| Fixture Type                        | Wall Lantern                                                                              |
| Fixture Material                    | Aluminum                                                                                  |
| Dimensions                          |                                                                                           |
| Back Plate or Canopy Diameter (in.) | 4.88                                                                                      |
| Top to Outlet                       | 6                                                                                         |
| Compliance                          |                                                                                           |
| Safety Listing                      | cULus                                                                                     |
| Location Rating                     | Wet                                                                                       |
| UL Application                      | Wall                                                                                      |
| ENERGY STAR                         | No                                                                                        |
| DLC Approved                        | No                                                                                        |
| ADA Compliant                       | No                                                                                        |
| California Status                   | Lawful for sale in California                                                             |
| Title 20 / 24 Status                | Lawful for sale                                                                           |
| California Prop 65                  | Lead                                                                                      |
| RoHS Compliant                      | Yes                                                                                       |