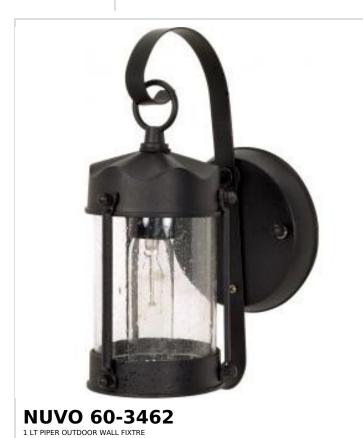

## SATCO NUVO

Project Name

ocation

Prepared By

Notes

ww] 08-10-2025 22:40

| General                   |                |  |  |
|---------------------------|----------------|--|--|
| Status                    | Active         |  |  |
| Finish                    | Textured Black |  |  |
| Style                     | Traditional    |  |  |
| Number of Lamps           | 1              |  |  |
| Height (in.)              | 10.63          |  |  |
| Width (in.)               | 5              |  |  |
| Extension (in.)           | 7              |  |  |
| Indoor or Outdoor Fixture | Outdoor        |  |  |