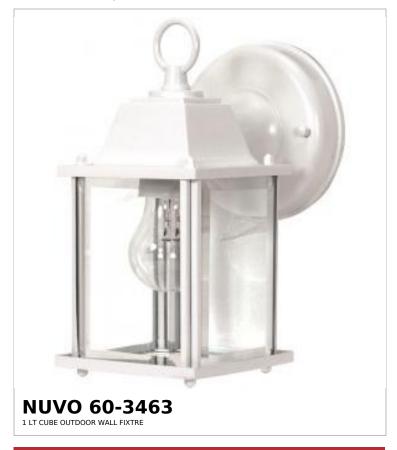

## SATCO NUVO

Project Name

ocation Prepared By

Notes

vw1 09-11-2025 23:4

| General                   |             |  |  |  |
|---------------------------|-------------|--|--|--|
| Status                    | Active      |  |  |  |
| Finish                    | White       |  |  |  |
| Style                     | Traditional |  |  |  |
| Number of Lamps           | 1           |  |  |  |
| Height (in.)              | 8.63        |  |  |  |
| Width (in.)               | 4.38        |  |  |  |
| Extension (in.)           | 6.13        |  |  |  |
| Indoor or Outdoor Fixture | Outdoor     |  |  |  |