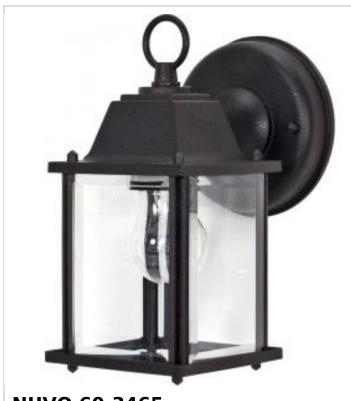

## SATCO NUVO

Project Name

Prepared By

NUVO 60-3465 1 LT CUBE OUTDOOR WALL FIXTRE

Notes

| General                             |                                                                                           |
|-------------------------------------|-------------------------------------------------------------------------------------------|
| Status                              | Active                                                                                    |
| Finish                              | Textured Black                                                                            |
| Style                               | Traditional                                                                               |
| Number of Lamps                     | 1                                                                                         |
| Height (in.)                        | 8.63                                                                                      |
| Width (in.)                         | 4.38                                                                                      |
| Extension (in.)                     | 6.13                                                                                      |
| Indoor or Outdoor Fixture           | Outdoor                                                                                   |
| Specifications                      |                                                                                           |
| Base                                | Medium                                                                                    |
| Bulb Type                           | Lamp Dependent                                                                            |
| Max Wattage                         | 60W                                                                                       |
| Voltage                             | 120V                                                                                      |
| Bulb Included                       | No                                                                                        |
| Dimmable                            | Lamp Dependent                                                                            |
| Dimming Note                        | Dimming requirements and compatible<br>dimmers are dependent on the light bulb(s)<br>used |
| Glass Description                   | Clear Beveled                                                                             |
| Weight (lb.)                        | 1.51                                                                                      |
| Up/Down Installation                | Down                                                                                      |
| Fixture Type                        | Wall Lantern                                                                              |
| Fixture Material                    | Aluminum                                                                                  |
| Dimensions                          |                                                                                           |
| Back Plate or Canopy Diameter (in.) | 4.38                                                                                      |
| Top to Outlet                       | 3                                                                                         |
| Compliance                          |                                                                                           |
| Safety Listing                      | cULus                                                                                     |
| Location Rating                     | Wet                                                                                       |
| UL Application                      | Wall                                                                                      |
| ENERGY STAR                         | No                                                                                        |
| DLC Approved                        | No                                                                                        |
| ADA Compliant                       | No                                                                                        |
| California Status                   | Lawful for sale in California                                                             |
| Title 20 / 24 Status                | Lawful for sale                                                                           |
| California Prop 65                  | Lead                                                                                      |
| RoHS Compliant                      | Yes                                                                                       |
| Additional Information              |                                                                                           |
| Warranty                            | 1-Year                                                                                    |