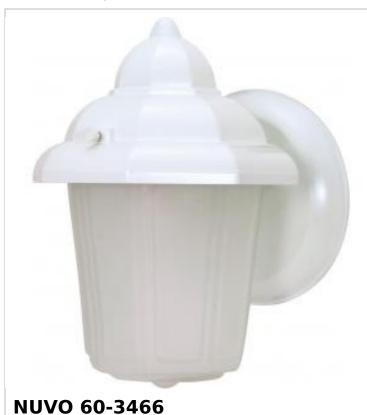

## SATCO' NUVO

Project Name

Prepared By

1 LT HOOD OUTDOOR WALL LANTERN

Notes

| General                             |                                                                                           |
|-------------------------------------|-------------------------------------------------------------------------------------------|
| Status                              | Active                                                                                    |
| Finish                              | White                                                                                     |
| Style                               | Traditional                                                                               |
| Number of Lamps                     | 1                                                                                         |
| Height (in.)                        | 8.88                                                                                      |
| Width (in.)                         | 6                                                                                         |
| Extension (in.)                     | 6.88                                                                                      |
| Indoor or Outdoor Fixture           | Outdoor                                                                                   |
| Specifications                      |                                                                                           |
| Base                                | Medium                                                                                    |
| Bulb Type                           | Lamp Dependent                                                                            |
| Max Wattage                         | 60W                                                                                       |
| Voltage                             | 120V                                                                                      |
| Bulb Included                       | No                                                                                        |
| Dimmable                            | Lamp Dependent                                                                            |
| Dimming Note                        | Dimming requirements and compatible<br>dimmers are dependent on the light bulb(s)<br>used |
| Glass Description                   | Satin Frosted                                                                             |
| Weight (lb.)                        | 1.55                                                                                      |
| Up/Down Installation                | Down                                                                                      |
| Fixture Type                        | Wall Lantern                                                                              |
| Fixture Material                    | Aluminum                                                                                  |
| Dimensions                          |                                                                                           |
| Back Plate or Canopy Diameter (in.) | 4.75                                                                                      |
| Top to Outlet                       | 5                                                                                         |
| Compliance                          |                                                                                           |
| Safety Listing                      | cULus                                                                                     |
| Location Rating                     | Wet                                                                                       |
| UL Application                      | Wall                                                                                      |
| ENERGY STAR                         | No                                                                                        |
| DLC Approved                        | No                                                                                        |
| ADA Compliant                       | No                                                                                        |
| California Status                   | Lawful for sale in California                                                             |
| Title 20 / 24 Status                | Lawful for sale                                                                           |
| California Prop 65                  | Lead                                                                                      |
| RoHS Compliant                      | Yes                                                                                       |
| Additional Information              |                                                                                           |
| Warranty                            | 1 Year                                                                                    |