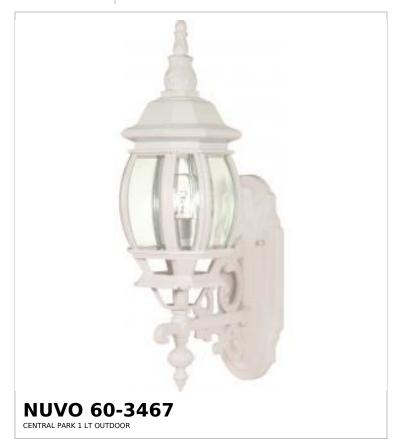

## SATCO NUVO

Project Name

ocation Prepared By

Notes

www1 08-21-2025 22:56:0

| General                   |              |  |
|---------------------------|--------------|--|
| Status                    | Active       |  |
| Collection                | Central Park |  |
| Finish                    | White        |  |
| Style                     | Traditional  |  |
| Number of Lamps           | 1            |  |
| Height (in.)              | 20           |  |
| Width (in.)               | 6            |  |
| Extension (in.)           | 9.75         |  |
| Indoor or Outdoor Fixture | Outdoor      |  |

| Specifications    |                                                                                     |  |
|-------------------|-------------------------------------------------------------------------------------|--|
| Base              | Medium                                                                              |  |
| Bulb Type         | Lamp Dependent                                                                      |  |
| Max Wattage       | 100W                                                                                |  |
| Voltage           | 120V                                                                                |  |
| Bulb Included     | No                                                                                  |  |
| Dimmable          | Lamp Dependent                                                                      |  |
| Dimming Note      | Dimming requirements and compatible dimmers are dependent on the light bulb(s) used |  |
| Glass Description | Clear Beveled                                                                       |  |
| Weight (lb.)      | 3.51                                                                                |  |
| Fixture Type      | Wall Lantern                                                                        |  |
| Fixture Material  | Die-Cast Aluminum                                                                   |  |