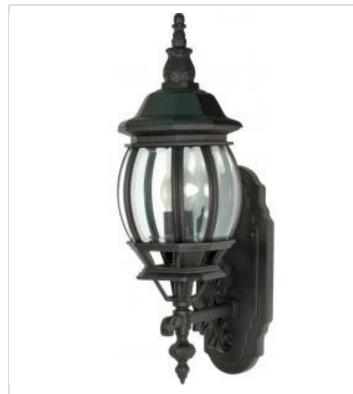

Prepared By

NUVO 60-3469 CENTRAL PARK 1 LT OUTDOOR

Notes

Additional Information
Uses and Uses an

| General                   |                                                                                           |
|---------------------------|-------------------------------------------------------------------------------------------|
| Status                    | Active                                                                                    |
| Collection                | Central Park                                                                              |
| Finish                    | Textured Black                                                                            |
| Style                     | Traditional                                                                               |
| Number of Lamps           | 1                                                                                         |
| Height (in.)              | 20                                                                                        |
| Width (in.)               | 6                                                                                         |
| Extension (in.)           | 9.75                                                                                      |
| Indoor or Outdoor Fixture | Outdoor                                                                                   |
| Specifications            |                                                                                           |
| Base                      | Medium                                                                                    |
| Bulb Type                 | Lamp Dependent                                                                            |
| Max Wattage               | 100W                                                                                      |
| Voltage                   | 120V                                                                                      |
| Bulb Included             | No                                                                                        |
| Dimmable                  | Lamp Dependent                                                                            |
| Dimming Note              | Dimming requirements and compatible<br>dimmers are dependent on the light bulb(s)<br>used |
| Glass Description         | Clear Beveled                                                                             |
| Weight (lb.)              | 3.53                                                                                      |
| Fixture Type              | Wall Lantern                                                                              |
| Fixture Material          | Die-Cast Aluminum                                                                         |
| Dimensions                |                                                                                           |
| Top to Outlet             | 13                                                                                        |
| Compliance                |                                                                                           |
| Safety Listing            | cULus                                                                                     |
| Location Rating           | Wet                                                                                       |
| UL Application            | Wall                                                                                      |
| ENERGY STAR               | No                                                                                        |
| DLC Approved              | No                                                                                        |
|                           |                                                                                           |