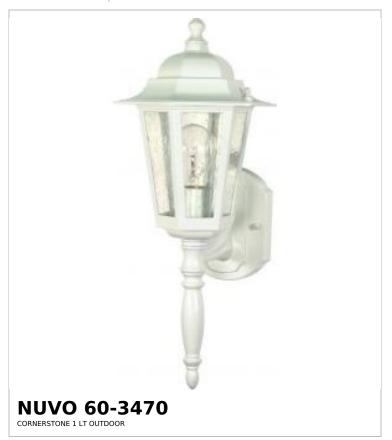

## SATCO NUVO

Project Name

ocation Prepared By

Notes

ww1 08-19-2025 23:45:3

| Status                    | Active       |
|---------------------------|--------------|
| Collection                | Central Park |
| Finish                    | White        |
| Style                     | Traditional  |
| Number of Lamps           | 1            |
| Height (in.)              | 18           |
| Width (in.)               | 7            |
| Extension (in.)           | 9.25         |
| Indoor or Outdoor Fixture | Outdoor      |

| Specifications    |                                                                                     |
|-------------------|-------------------------------------------------------------------------------------|
| Base              | Medium                                                                              |
| Bulb Type         | Lamp Dependent                                                                      |
| Max Wattage       | 60W                                                                                 |
| Voltage           | 120V                                                                                |
| Bulb Included     | No                                                                                  |
| Dimmable          | Lamp Dependent                                                                      |
| Dimming Note      | Dimming requirements and compatible dimmers are dependent on the light bulb(s) used |
| Glass Description | Clear Seeded                                                                        |
| Weight (lb.)      | 2.4                                                                                 |
| Fixture Type      | Wall Lantern                                                                        |
| Fixture Material  | Die-Cast Aluminum                                                                   |

| Dimensions                        |      |
|-----------------------------------|------|
| Back Plate or Canopy Width (in.)  | 4.5  |
| Back Plate or Canopy Height (in.) | 6.13 |
| Top to Outlet                     | 11   |