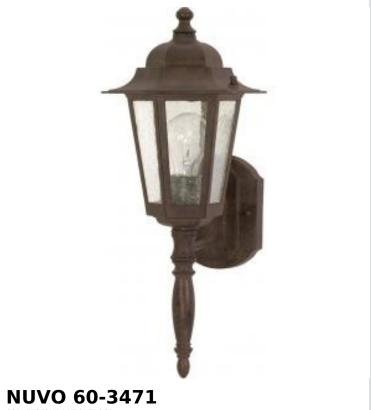

## SATCO NUVO

Project Name

ocation Prepared By

CORNERSTONE 1 LT OUTDOOR

Notes

rww1 08-25-2025 01:28:2

| Status                    | Active       |  |
|---------------------------|--------------|--|
| Collection                | Central Park |  |
| Finish                    | Old Bronze   |  |
| Style                     | Traditional  |  |
| Number of Lamps           | 1            |  |
| Height (in.)              | 18           |  |
| Width (in.)               | 7            |  |
| Extension (in.)           | 9.25         |  |
| Indoor or Outdoor Fixture | Outdoor      |  |