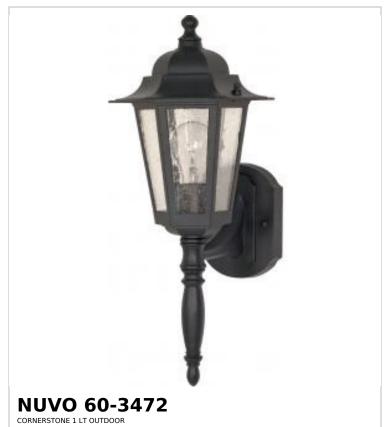

## SATCO NUVO

Project Name

ocation Prepared By

Notes

ww] 08-21-2025 22:56

| General                   |                |
|---------------------------|----------------|
| Status                    | Active         |
| Collection                | Central Park   |
| Finish                    | Textured Black |
| Style                     | Traditional    |
| Number of Lamps           | 1              |
| Height (in.)              | 18             |
| Width (in.)               | 7              |
| Extension (in.)           | 9.25           |
| Indoor or Outdoor Fixture | Outdoor        |

| Specifications    |                                                                                     |
|-------------------|-------------------------------------------------------------------------------------|
| Base              | Medium                                                                              |
| Bulb Type         | Lamp Dependent                                                                      |
| Max Wattage       | 60W                                                                                 |
| Voltage           | 120V                                                                                |
| Bulb Included     | No                                                                                  |
| Dimmable          | Lamp Dependent                                                                      |
| Dimming Note      | Dimming requirements and compatible dimmers are dependent on the light bulb(s) used |
| Glass Description | Clear Seeded                                                                        |
| Weight (lb.)      | 2.4                                                                                 |
| Fixture Type      | Wall Lantern                                                                        |
| Fixture Material  | Die-Cast Aluminum                                                                   |