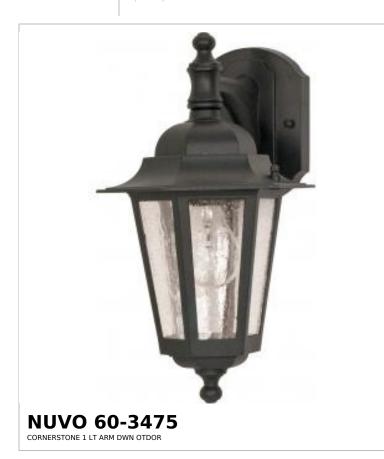

## SATCO NUVO

Project Name

.

Prepared By

| General                           |                                                                                           |
|-----------------------------------|-------------------------------------------------------------------------------------------|
| Status                            | Active                                                                                    |
| Collection                        | Cornerstone                                                                               |
| Finish                            | Textured Black                                                                            |
| Style                             | Traditional                                                                               |
| Number of Lamps                   | 1                                                                                         |
| Height (in.)                      | 13                                                                                        |
| Width (in.)                       | 7                                                                                         |
| Extension (in.)                   | 4                                                                                         |
| Indoor or Outdoor Fixture         | Outdoor                                                                                   |
| Specifications                    |                                                                                           |
| Base                              | Medium                                                                                    |
| Bulb Type                         | Lamp Dependent                                                                            |
| Max Wattage                       | 60W                                                                                       |
| Voltage                           | 120V                                                                                      |
| Bulb Included                     | No                                                                                        |
| Dimmable                          | Lamp Dependent                                                                            |
| Dimming Note                      | Dimming requirements and compatible<br>dimmers are dependent on the light bulb(s)<br>used |
| Glass Description                 | Clear Seeded                                                                              |
| Weight (lb.)                      | 2.27                                                                                      |
| Up/Down Installation              | Down                                                                                      |
| Fixture Type                      | Wall Lantern                                                                              |
| Dimensions                        |                                                                                           |
| Back Plate or Canopy Width (in.)  | 4.5                                                                                       |
| Back Plate or Canopy Height (in.) | 6.13                                                                                      |
| Compliance                        |                                                                                           |
| Safety Listing                    | cULus                                                                                     |
| Location Rating                   | Wet                                                                                       |
| UL Application                    | Wall                                                                                      |
| ENERGY STAR                       | No                                                                                        |
| DLC Approved                      | No                                                                                        |
| ADA Compliant                     | No                                                                                        |
| California Status                 | Lawful for sale in California                                                             |
| Title 20 / 24 Status              | Lawful for sale                                                                           |
| California Prop 65                | Lead                                                                                      |
| RoHS Compliant                    | Yes                                                                                       |
| Additional Information            |                                                                                           |