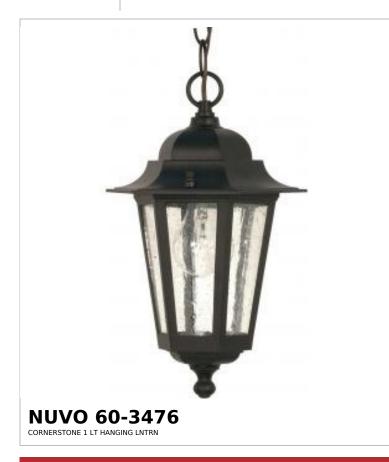

## SATCO NUVO

Project Name

ocation

Prepared By

Notes

| General                             |                                                                                           |
|-------------------------------------|-------------------------------------------------------------------------------------------|
| General                             |                                                                                           |
| Status                              | Active                                                                                    |
| Collection                          | Cornerstone                                                                               |
| Finish                              | Textured Black                                                                            |
| Style                               | Traditional                                                                               |
| Number of Lamps                     | 1                                                                                         |
| Height (in.)                        | 12.63                                                                                     |
| Width (in.)                         | 7                                                                                         |
| Indoor or Outdoor Fixture           | Outdoor                                                                                   |
| Specifications                      |                                                                                           |
| Base                                | Medium                                                                                    |
| Bulb Type                           | Lamp Dependent                                                                            |
| Max Wattage                         | 60W                                                                                       |
| Voltage                             | 120V                                                                                      |
| Bulb Included                       | No                                                                                        |
| Dimmable                            | Lamp Dependent                                                                            |
| Dimming Note                        | Dimming requirements and compatible<br>dimmers are dependent on the light bulb(s)<br>used |
| Glass Description                   | Clear Seeded                                                                              |
| Weight (lb.)                        | 1.97                                                                                      |
| Sloped Ceiling                      | Yes                                                                                       |
| Fixture Type                        | Hanging Lantern                                                                           |
| Dimensions                          |                                                                                           |
| Back Plate or Canopy Height (in.)   | 0.88                                                                                      |
| Back Plate or Canopy Diameter (in.) | 4.75                                                                                      |
| Chain Length                        | 48 in.                                                                                    |
| Compliance                          |                                                                                           |
| Safety Listing                      | cULus                                                                                     |
| Location Rating                     | Damp                                                                                      |
| UL Application                      | Ceiling                                                                                   |
| ENERGY STAR                         | No                                                                                        |
| DLC Approved                        | No                                                                                        |
| California Status                   | Lawful for sale in California                                                             |
| Title 20 / 24 Status                | Lawful for sale                                                                           |
| California Prop 65                  | Lead                                                                                      |
| RoHS Compliant                      | Yes                                                                                       |
| Additional Information              |                                                                                           |
| Includes                            | (1) 48 Inch Chain; (1) 12 Foot Wire                                                       |
| Warranty                            | 1-Year                                                                                    |
|                                     |                                                                                           |