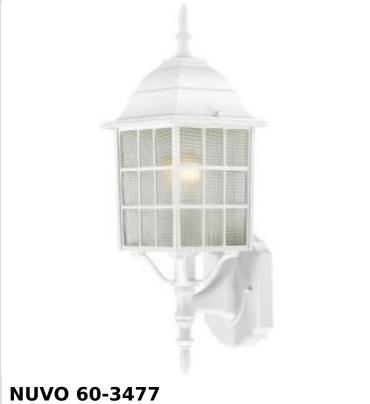

## SATCO NUVO

Project Name

Prepared By

ADAMS 1 LGT 18 OUTOOR WALL

Notes

| Status                    | Active    |  |
|---------------------------|-----------|--|
| Finish                    | White     |  |
| Style                     | Craftsman |  |
| Number of Lamps           | 1         |  |
| Height (in.)              | 18.25     |  |
| Width (in.)               | 6.13      |  |
| Extension (in.)           | 6.88      |  |
| Indoor or Outdoor Fixture | Outdoor   |  |