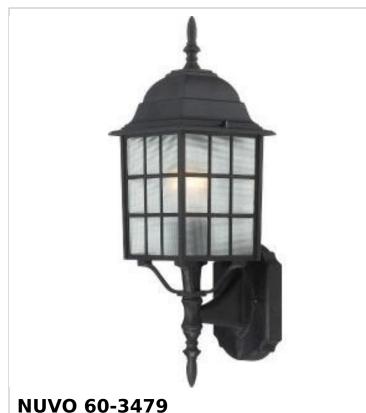

## SATCO' NUVO

Project Name

Location

Prepared By

ADAMS 1 LGT 18 OUTOOR WALL

Notes

## General Status Active Finish Textured Black Style Craftsman Number of Lamps 1 Height (in.) 18.25 Width (in.) 6.13 Extension (in.) 6.88 Indoor or Outdoor Fixture Outdoor Specifications Base Medium Bulb Type Lamp Dependent Max Wattage 100W Voltage 120V Bulb Included No Dimmable Lamp Dependent Dimming requirements and compatible Dimming Note dimmers are dependent on the light bulb(s) used Glass Description Frost Weight (lb.) 2.96 Fixture Type Wall Lantern Dimensions Back Plate or Canopy Width (in.) 4.5 Back Plate or Canopy Height (in.) 5.88 Compliance Safety Listing cULus Wet