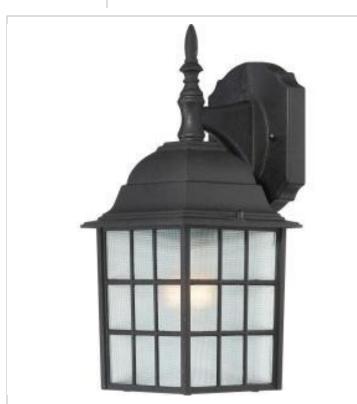

## SATCO NUVO

Project Name

Location

Prepared By

NUVO 60-3482 ADAMS 1 LGT 14 OUTOOR WALL

Notes

| Status                            | Active                                                                                    |
|-----------------------------------|-------------------------------------------------------------------------------------------|
| Finish                            | Textured Black                                                                            |
| Style                             | Craftsman                                                                                 |
| Number of Lamps                   | 1                                                                                         |
| Height (in.)                      | 13.75                                                                                     |
| Width (in.)                       | 6.13                                                                                      |
| Extension (in.)                   | 6.88                                                                                      |
| Indoor or Outdoor Fixture         | Outdoor                                                                                   |
| Specifications                    |                                                                                           |
| Base                              | Medium                                                                                    |
| Bulb Type                         | Lamp Dependent                                                                            |
| Max Wattage                       | 100W                                                                                      |
| Voltage                           | 120V                                                                                      |
| Bulb Included                     | No                                                                                        |
| Dimmable                          | Lamp Dependent                                                                            |
| Dimming Note                      | Dimming requirements and compatible<br>dimmers are dependent on the light bulb(s)<br>used |
| Glass Description                 | Frost                                                                                     |
| Weight (lb.)                      | 2.82                                                                                      |
| Fixture Type                      | Wall Lantern                                                                              |
| Dimensions                        |                                                                                           |
| Back Plate or Canopy Width (in.)  | 4.5                                                                                       |
| Back Plate or Canopy Height (in.) | 5.88                                                                                      |
| Compliance                        |                                                                                           |
| Safety Listing                    | cULus                                                                                     |
| Location Rating                   | Wet                                                                                       |
| UL Application                    | Wall                                                                                      |
| ENERGY STAR                       | No                                                                                        |
| DLC Approved                      | No                                                                                        |
| ADA Compliant                     | No                                                                                        |
| California Status                 | Lawful for sale in California                                                             |
| Title 20 / 24 Status              | Lawful for sale                                                                           |
| California Prop 65                | Lead                                                                                      |
| RoHS Compliant                    | Yes                                                                                       |