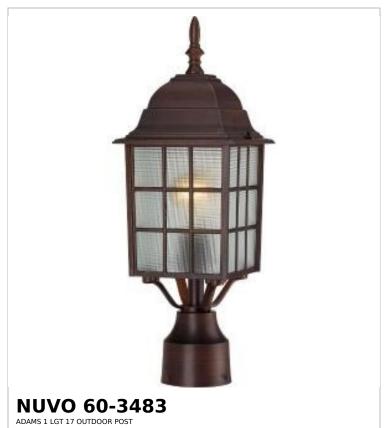

## SATCO NUVO

Project Name

ocation Prepared By

Notes

www] 09-09-2025 21:52:

| General                   |               |
|---------------------------|---------------|
| Status                    | Active        |
| Finish                    | Rustic Bronze |
| Style                     | Craftsman     |
| Number of Lamps           | 1             |
| Height (in.)              | 18.25         |
| Width (in.)               | 6.13          |
| Length (in.)              | 6.13          |
| Indoor or Outdoor Fixture | Outdoor       |