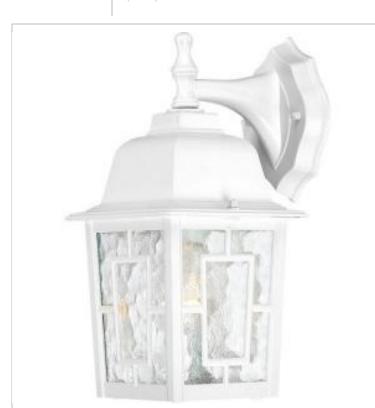

## SATCO NUVO

General

Project Name

ocation

Prepared By

NUVO 60-3484 BANYAN 1 LGT 12 OUTDOOR WALL

Notes

Status Active Collection Banyan Finish White Style Craftsman Number of Lamps 1 Height (in.) 12.25 Width (in.) 6.13 Extension (in.) 8 Indoor or Outdoor Fixture Outdoor Specifications Base Medium Bulb Type Lamp Dependent Max Wattage 100W Voltage 120V Bulb Included No Dimmable Lamp Dependent Dimming requirements and compatible Dimming Note dimmers are dependent on the light bulb(s) used Glass Description Clear Water Weight (lb.) 2.64 Fixture Type Wall Lantern Dimensions Back Plate or Canopy Width (in.) 4.38 Back Plate or Canopy Height (in.) 5.88 Compliance Safety Listing cULus Location Rating Wet **UL** Application Wall ENERGY STAR No No DLC Approved ADA Compliant No California Status Lawful for sale in California Title 20 / 24 Status Lawful for sale California Prop 65 Lead **RoHS** Compliant Yes Additional Information