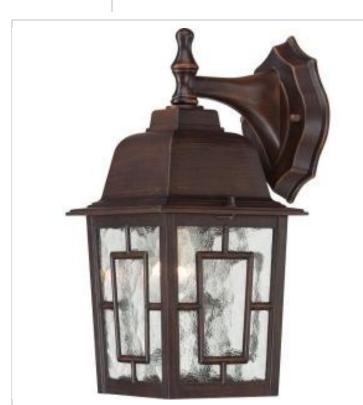

## SATCO' NUVO

Project Name

Location

Prepared By

NUVO 60-3485 BANYAN 1 LGT 12 OUTDOOR WALL

Notes

09 25 2025 01,29,00

| General                           |                                                                                           |
|-----------------------------------|-------------------------------------------------------------------------------------------|
| Status                            | Active                                                                                    |
| Collection                        | Banyan                                                                                    |
| Finish                            | Rustic Bronze                                                                             |
| Style                             | Craftsman                                                                                 |
| Number of Lamps                   | 1                                                                                         |
| Height (in.)                      | 12.25                                                                                     |
| Width (in.)                       | 6.13                                                                                      |
| Extension (in.)                   | 8                                                                                         |
| Indoor or Outdoor Fixture         | Outdoor                                                                                   |
| Specifications                    |                                                                                           |
| Base                              | Medium                                                                                    |
| Bulb Type                         | Lamp Dependent                                                                            |
| Max Wattage                       | 100W                                                                                      |
| Voltage                           | 120V                                                                                      |
| Bulb Included                     | No                                                                                        |
| Dimmable                          | Lamp Dependent                                                                            |
| Dimming Note                      | Dimming requirements and compatible<br>dimmers are dependent on the light bulb(s)<br>used |
| Glass Description                 | Clear Water                                                                               |
| Weight (lb.)                      | 2.59                                                                                      |
| Fixture Type                      | Wall Lantern                                                                              |
| Dimensions                        |                                                                                           |
| Back Plate or Canopy Width (in.)  | 4.38                                                                                      |
| Back Plate or Canopy Height (in.) | 5.88                                                                                      |
| Compliance                        |                                                                                           |
| Safety Listing                    | cULus                                                                                     |
| Location Rating                   | Wet                                                                                       |
| UL Application                    | Wall                                                                                      |
| ENERGY STAR                       | No                                                                                        |
| DLC Approved                      | No                                                                                        |
| ADA Compliant                     | No                                                                                        |
| California Status                 | Lawful for sale in California                                                             |
| Title 20 / 24 Status              | Lawful for sale                                                                           |
| California Prop 65                | Lead                                                                                      |
| RoHS Compliant                    | Yes                                                                                       |
| Additional Information            |                                                                                           |