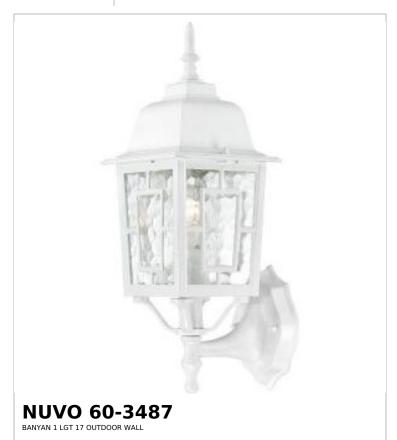

## SATCO NUVO

Project Name

Prepared By

Notes

| General                   |           |
|---------------------------|-----------|
| Status                    | Active    |
| Collection                | Banyan    |
| Finish                    | White     |
| Style                     | Craftsman |
| Number of Lamps           | 1         |
| Height (in.)              | 17        |
| Width (in.)               | 6.13      |
| Extension (in.)           | 8         |
| Indoor or Outdoor Fixture | Outdoor   |