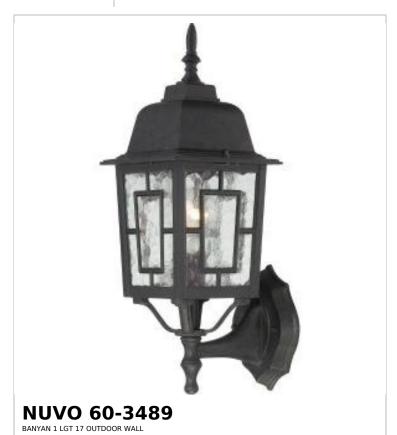

## SATCO NUVO

Project Name

ocation Prepared By

Notes

www1 09-09-2025 21:52:4

| Status                    | Active         |  |
|---------------------------|----------------|--|
| Collection                | Banyan         |  |
| Finish                    | Textured Black |  |
| Style                     | Craftsman      |  |
| Number of Lamps           | 1              |  |
| Height (in.)              | 17             |  |
| Width (in.)               | 6.13           |  |
| Extension (in.)           | 8              |  |
| Indoor or Outdoor Fixture | Outdoor        |  |