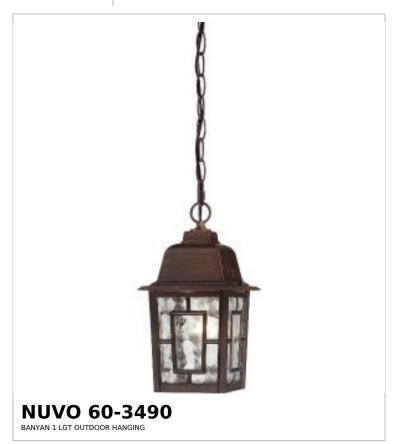

## SATCO NUVO

Project Name

ocation Prepared By

Notes

rw] 09-01-2025 22:5

| Status                    | Active        |
|---------------------------|---------------|
| Collection                | Banyan        |
| Finish                    | Rustic Bronze |
| Style                     | Craftsman     |
| Number of Lamps           | 1             |
| Height (in.)              | 10.75         |
| Width (in.)               | 6.13          |
| Length (in.)              | 6.13          |
| Indoor or Outdoor Fixture | Outdoor       |