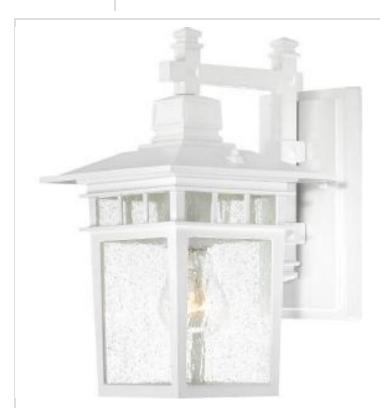

## SATCO' NUVO

General

Project Name

Location

Prepared By

NUVO 60-3491 COVE NECK 1 LGT OUTDOOR WALL

Notes

| Status                            | Active                                                                                    |
|-----------------------------------|-------------------------------------------------------------------------------------------|
| Collection                        | Cove Neck                                                                                 |
| Finish                            | White                                                                                     |
| Style                             | Craftsman                                                                                 |
| Number of Lamps                   | 1                                                                                         |
| Height (in.)                      | 11.75                                                                                     |
| Width (in.)                       | 7                                                                                         |
| Extension (in.)                   | 9.5                                                                                       |
| Indoor or Outdoor Fixture         | Outdoor                                                                                   |
| Specifications                    |                                                                                           |
| Base                              | Medium                                                                                    |
| Bulb Type                         | Lamp Dependent                                                                            |
| Max Wattage                       | 100W                                                                                      |
| Voltage                           | 120V                                                                                      |
| Bulb Included                     | No                                                                                        |
| Dimmable                          | Lamp Dependent                                                                            |
| Dimming Note                      | Dimming requirements and compatible<br>dimmers are dependent on the light bulb(s)<br>used |
| Glass Description                 | Clear Seeded                                                                              |
| Weight (lb.)                      | 3.34                                                                                      |
| Fixture Type                      | Wall Lantern                                                                              |
| Fixture Material                  | Die-Cast Aluminum / Glass                                                                 |
| Dimensions                        |                                                                                           |
| Back Plate or Canopy Width (in.)  | 4.5                                                                                       |
| Back Plate or Canopy Height (in.) | 7.88                                                                                      |
| Compliance                        |                                                                                           |
| Safety Listing                    | cULus                                                                                     |
| Location Rating                   | Wet                                                                                       |
| UL Application                    | Wall                                                                                      |
| ENERGY STAR                       | No                                                                                        |
| DLC Approved                      | No                                                                                        |
| ADA Compliant                     | No                                                                                        |
| California Status                 | Lawful for sale in California                                                             |
| Title 20 / 24 Status              | Lawful for sale                                                                           |
| California Prop 65                | Lead                                                                                      |
| RoHS Compliant                    | Yes                                                                                       |
| -                                 |                                                                                           |