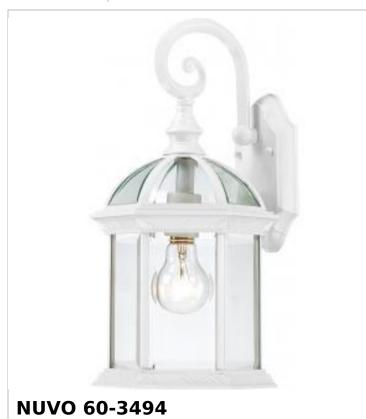

## SATCO NUVO

General

Project Name

Prepared By

BOXWOOD 1 LGT 15 OUTDOOR WALL

Notes

Status Active Collection Boxwood Finish White Traditional Style Number of Lamps 1 Height (in.) 15.75 Width (in.) 8 Extension (in.) 7.88 Indoor or Outdoor Fixture Outdoor Specifications Base Medium Bulb Type Lamp Dependent Max Wattage 100W Voltage 120V Bulb Included No Dimmable Lamp Dependent Dimming requirements and compatible Dimming Note dimmers are dependent on the light bulb(s) used Glass Description Clear Seeded Weight (lb.) 3.89 Fixture Type Wall Lantern Dimensions Back Plate or Canopy Width (in.) 4.5 Back Plate or Canopy Height (in.) 6.88 Top to Outlet 6.75 Compliance Safety Listing cULus Location Rating Wet Wall **UL** Application ENERGY STAR No DLC Approved No ADA Compliant No California Status Lawful for sale in California Title 20 / 24 Status Lawful for sale California Prop 65 Lead **RoHS** Compliant Yes Additional Information