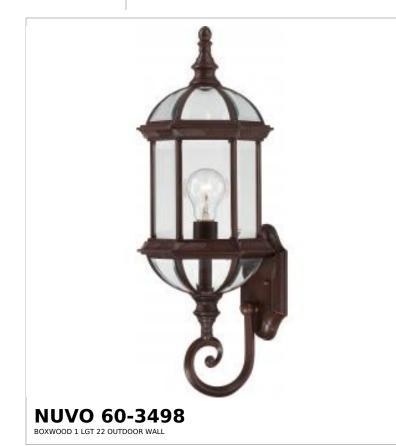

## SATCO' NUVO

Project Name

Location

Prepared By

Notes

.25.2025.01-28-09 W

| General                           |                                                                                           |
|-----------------------------------|-------------------------------------------------------------------------------------------|
|                                   |                                                                                           |
| Status                            | Active                                                                                    |
| Collection                        | Boxwood                                                                                   |
| Finish                            | Rustic Bronze                                                                             |
| Style                             | Traditional                                                                               |
| Number of Lamps                   |                                                                                           |
| Height (in.)                      |                                                                                           |
| Width (in.)                       | 8                                                                                         |
| Extension (in.)                   | 7.88                                                                                      |
| Indoor or Outdoor Fixture         | Outdoor                                                                                   |
| Specifications                    |                                                                                           |
| Base                              | Medium                                                                                    |
| Bulb Type                         | Lamp Dependent                                                                            |
| Max Wattage                       | 100W                                                                                      |
| Voltage                           | 120V                                                                                      |
| Bulb Included                     | No                                                                                        |
| Dimmable                          | Lamp Dependent                                                                            |
| Dimming Note                      | Dimming requirements and compatible<br>dimmers are dependent on the light bulb(s)<br>used |
| Glass Description                 | Clear Beveled                                                                             |
| Weight (lb.)                      | 4.78                                                                                      |
| Fixture Type                      | Wall Lantern                                                                              |
| Dimensions                        |                                                                                           |
| Back Plate or Canopy Width (in.)  | 4.5                                                                                       |
| Back Plate or Canopy Height (in.) | 6.88                                                                                      |
| Compliance                        |                                                                                           |
| Safety Listing                    | cULus                                                                                     |
| Location Rating                   | Wet                                                                                       |
| UL Application                    | Wall                                                                                      |
| ENERGY STAR                       | No                                                                                        |
| DLC Approved                      | No                                                                                        |
| ADA Compliant                     | No                                                                                        |
| California Status                 | Lawful for sale in California                                                             |
| Title 20 / 24 Status              | Lawful for sale                                                                           |
| California Prop 65                | Lead                                                                                      |
| RoHS Compliant                    | Yes                                                                                       |
| Additional Information            |                                                                                           |